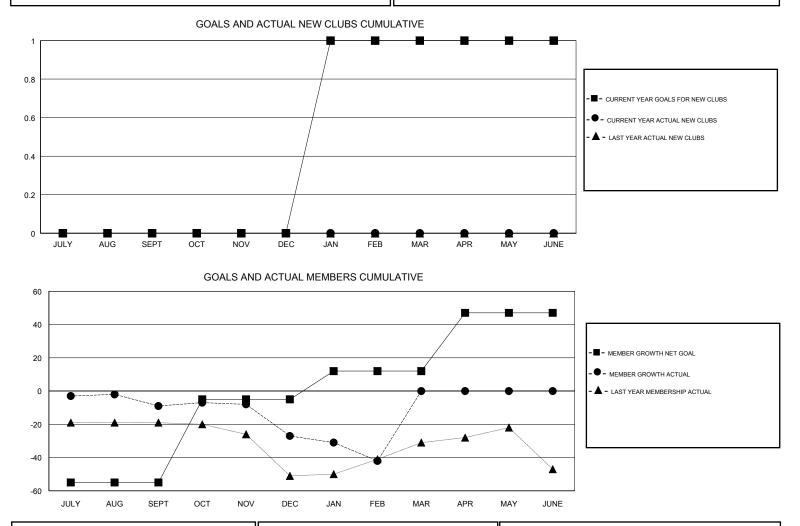

## GMT CA

| Clubs<br>RESULTS FOR 2018-2019 |   |   |   | Members<br>RESULTS FOR 2018-2019 |     |    |    |
|--------------------------------|---|---|---|----------------------------------|-----|----|----|
|                                |   |   |   |                                  |     |    |    |
| JULY/AUG/SEPT                  | 0 | 0 | 0 | JULY/AUG/SEPT                    | -55 | 9  | 15 |
| OCT/NOV/DEC                    | 0 | 0 | 2 | OCT/NOV/DEC                      | 50  | 24 | 41 |
| JAN/FEB/MAR                    | 1 | 0 | 0 | JAN/FEB/MAR                      | 17  | 6  | 19 |
| APR/MAY/JUNE                   | 0 | 0 | 0 | APR/MAY/JUNE                     | 35  | 0  | 0  |